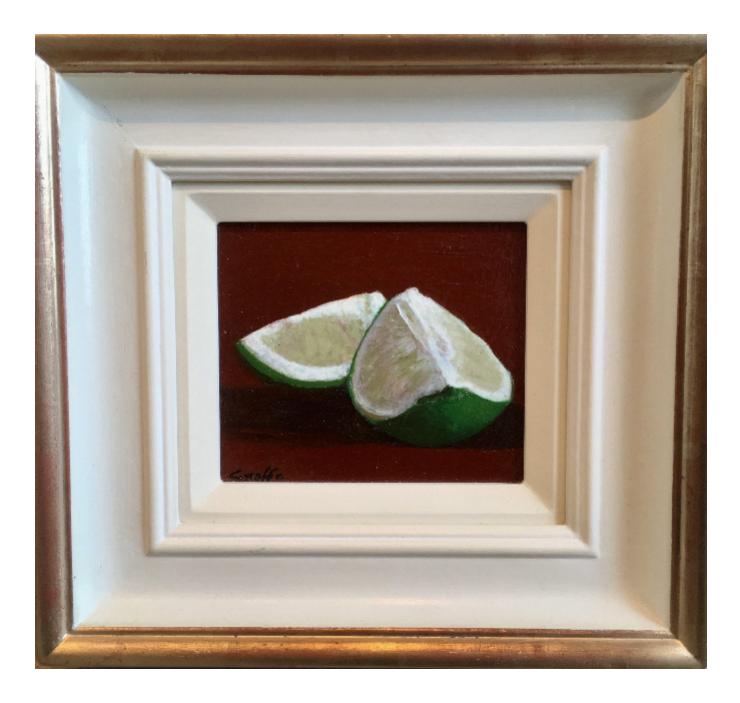

## STILL LIFE WITH CUT LEMONS STEFANO GNOFFO

REF: 262460 Height: 12 cm (4.7") Width: 14 cm (5.5")

## Description

Born in Palermo 1950, though in the main Stefano is a self-taught artist he has learnt much from local masters and direct observation. His first exhibition of note was a group show in a gallery of fine art in Rome,this was at the age of 17years. Despite the lack of encouragement from his family, Stefano could not ignore his deep passion for painting. While attending classical studies he continued to paint at any opportunity that he could, taking part in many group shows, and finally having his first solo exhibition in 1997-promoted by the art critic Francesco Carbone.