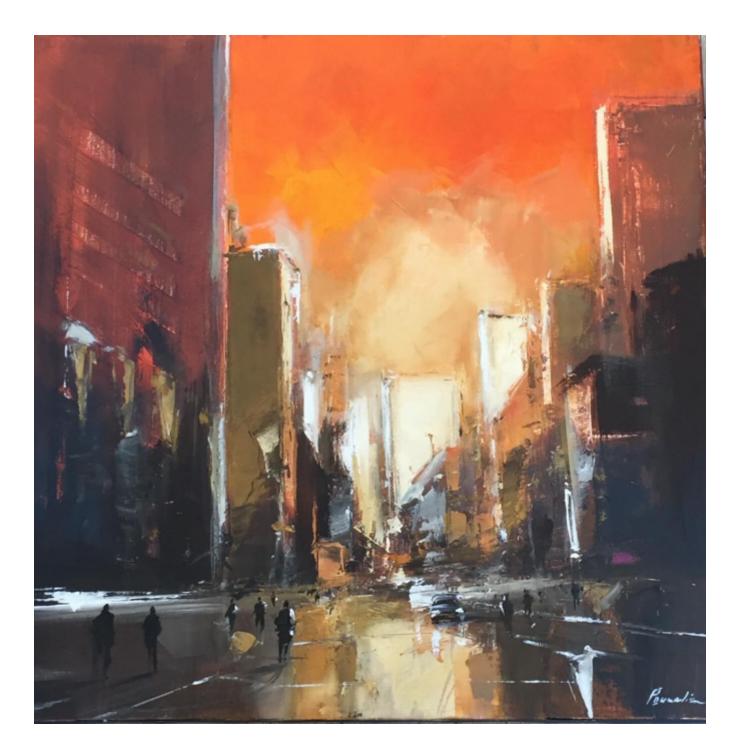

## GLOW OF THE EVENING RICHARD POUMELIN

Sold

REF: 375749 Height: 50 cm (19.7") Width: 50 cm (19.7")

## Description

This lovely painting of that warm glow of the evening in the city, a real feel good painting. acrylic on canvas Richard Poumelin's postmodern - impressionist approach consists of creating an ambiance of colours dotted with light. Between curves vertical lines he creates a "world apart" a high structured world. His work is full of emotion and vibration. His quest for absolute truth paves the way for an intense lyricism. In addition to his acrylic and watercolour painting, Richard is an accomplished guitarist and the viewer will sometimes find musical themes in his paintings. Expressed or not, this sensitivity is never absent, and nourishes each of his paintings. CLICK AND BUY OR PHONE 01326 219323, mobile 07913 848515