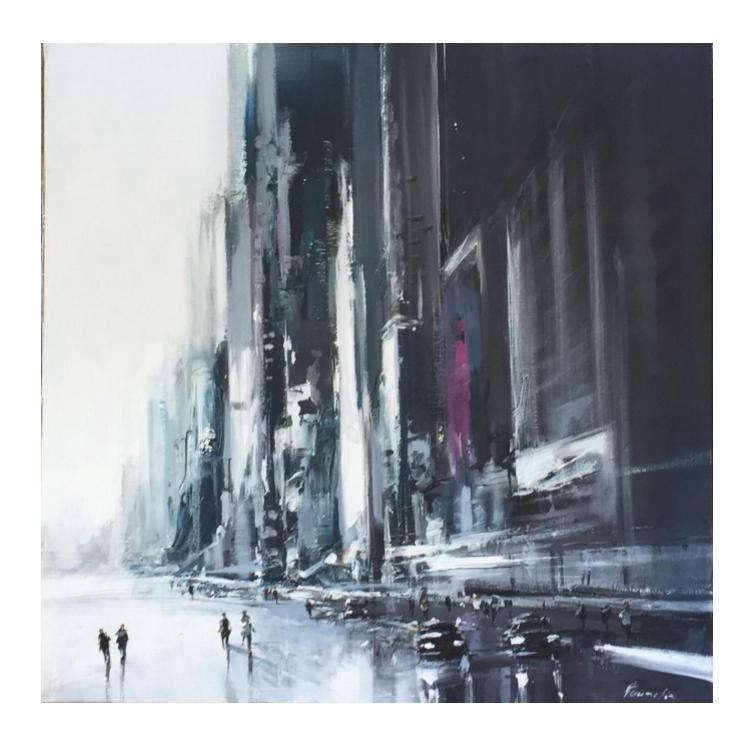

## MOODY BLUES I RICHARD POUMELIN

Sold

REF: 375750

Height: 50 cm (19.7") Width: 50 cm (19.7")

## Description

Full of atmosphere hazy light with a soft glow. acrylic on canvas Richard Poumelin's postmodern - impressionist approach consists of creating an ambiance of colours dotted with light. Between curves vertical lines he creates a "world apart" a high structured world. His work is full of emotion and vibration. His quest for absolute truth paves the way for an intense lyricism. In addition to his acrylic and watercolour painting, Richard is an accomplished guitarist and the viewer will sometimes find musical themes in his paintings. Expressed or not, this sensitivity is never absent, and nourishes each of his paintings. CLICK AND BUY OR PHONE 01326 219323, mobile 07913 848515