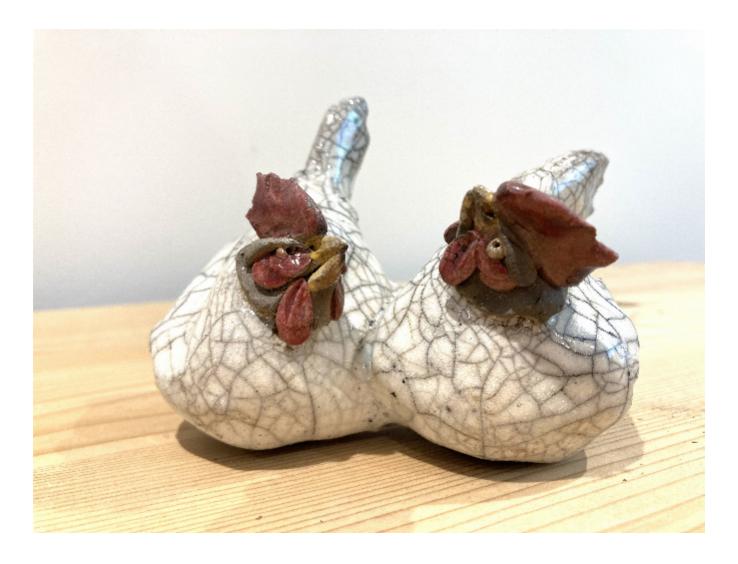

2 CHICS RICHARD BALLANTYNE

REF: 375995 Height: 9 cm (3.5") Width: 12 cm (4.7") Depth: 9 cm (3.5")

## Description

If you love Richard Ballantyne's animals you will love this one for sure in his in RAKU work Ceramics Richard Ballantyne's ceramics are as varied as the British climate - the work being both sculptural and functional, life size and miniature created from RAKU to high fired porcelain. Richard says of himself " Being not only a pyromaniac, but also a bit of a magpie, my work incorporates found objects in sculpture, anything from ash from Mount St, Helens in a glaze, to stones washed up on the beach used as plinths.... Everything else tells it's own story"