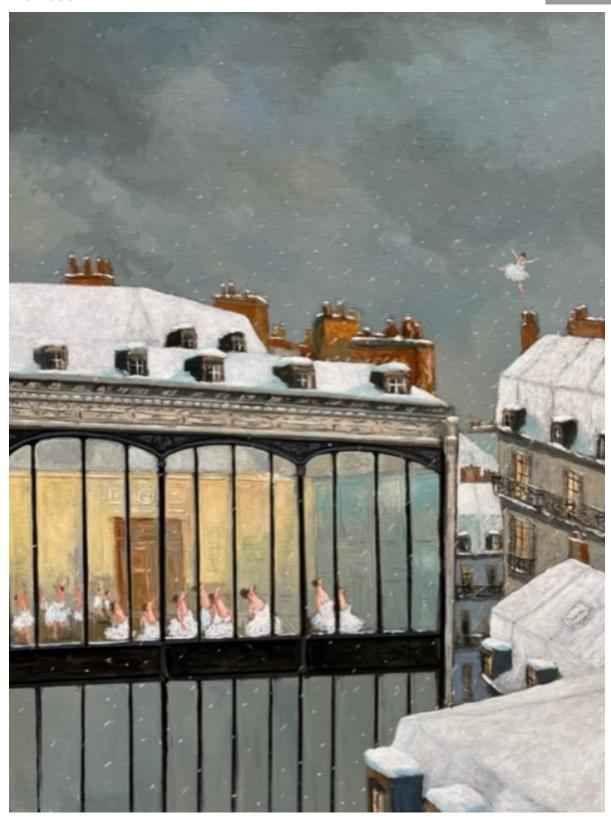

SHOW OFF

THOMAS BOSSARD

Sold

REF: 375967

Height: 89 cm (35") Width: 116 cm (45.7")

## Description

If you like painting of the snow this great painting you will want to add this painting to your collection for sure. oil on canvas There is great humour in Thomas's work, he can see the funny side to almost any situation in life. The theatre has been a strong influence in his paintings as he spent many years involved in design and scenery. His pallet is traditional both in the mixing of his colours and the application of his paint to the canvas, often using a pallet knife in its width and the edge to extenuate perspective.