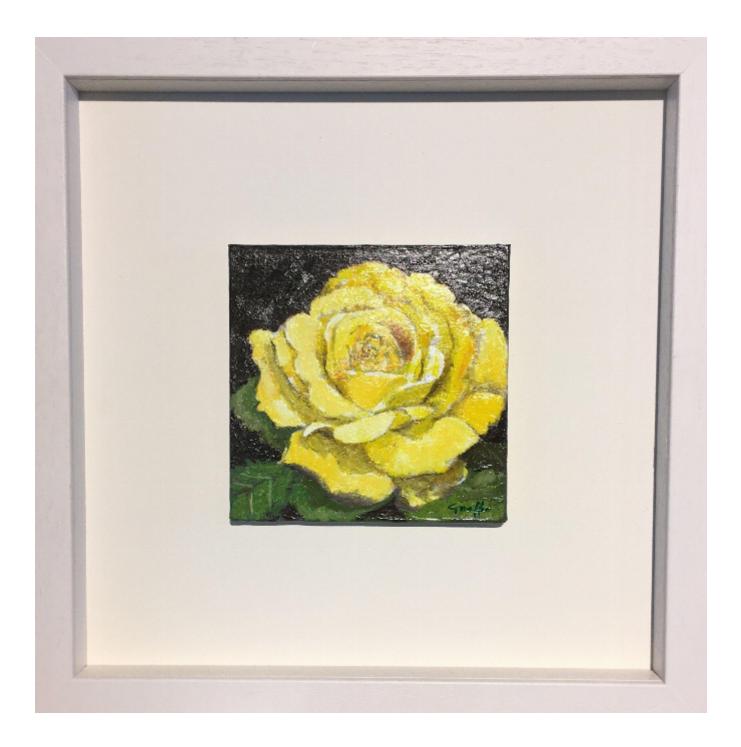

## YELLOW ROSE STEFANO GNOFFO

REF: 267271 Height: 13 cm (5.1") Width: 13 cm (5.1") Framed Height: 31 cm (12.2") Framed Width: 31 cm (12.2")