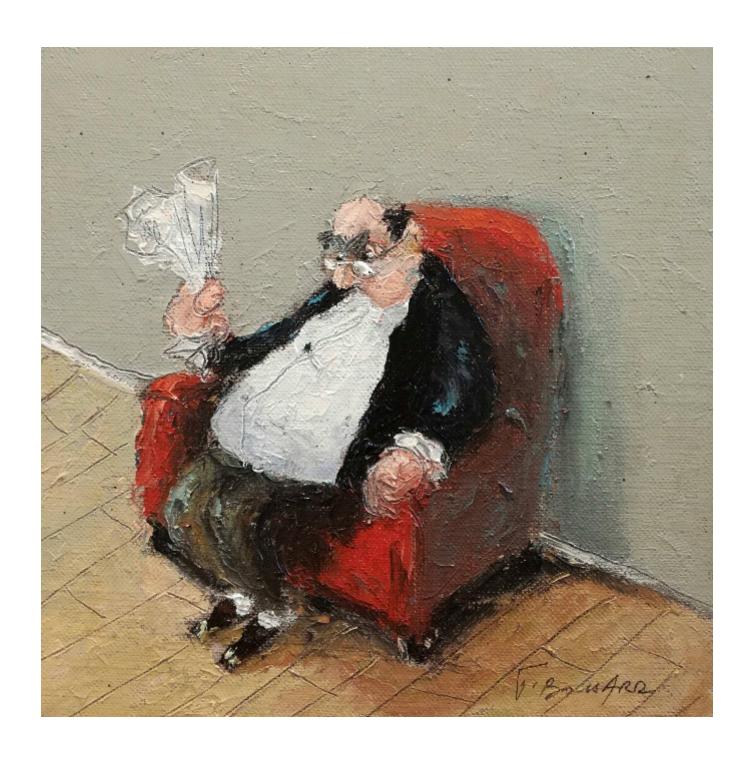

## I'LL GET YOU THIS TIME (THAT PESKY FLY)

THOMAS BOSSARD

Sold

REF: 304675

Height: 20 cm (7.9") Width: 20 cm (7.9")

## Description

Oh yes!! here he is THAT FLY now hes on my belly Im going to get him this time!!Thomas Bossard artist mainly in oils, born in Poitiers 1971, and first studying art in Belgium. The theatre has been a strong influence in Thomas paintings; he spent many years involved in design and scenery. His pallet is traditional both in the mixing of his colours and the application of his paint to the canvas, often using a pallet knife in its width and the edge to extenuate perspective. Often with great humour in his personality; for Thomas is a deep sensitive man therefore it is his nature to execute great care in each and every one of his paintings.