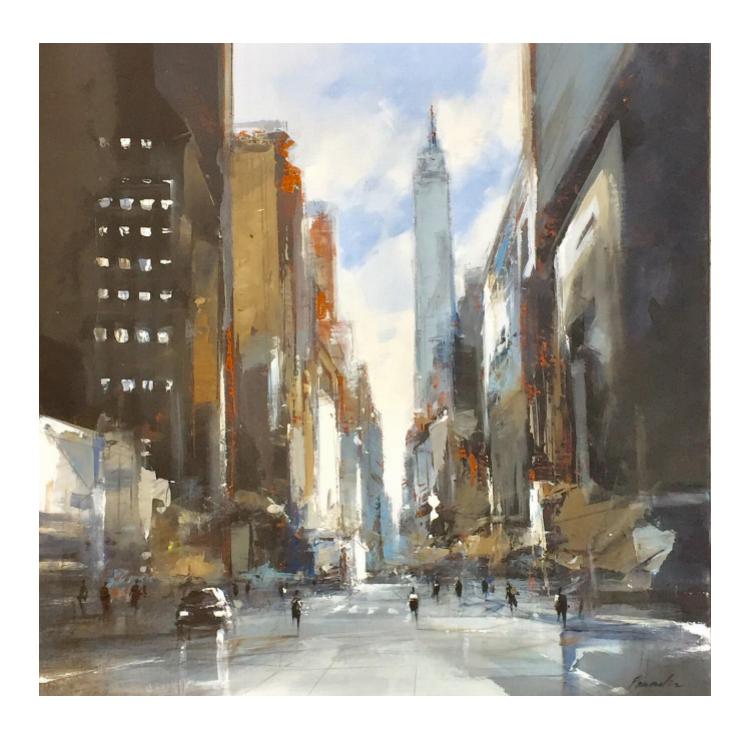

## THE RETURN RICHARD POUMELIN

Sold

REF: 375827

Height: 50 cm (19.7") Width: 50 cm (19.7")

## Description

Acrylic on canvas The beautiful light and shade in this city scape is a fine example of Richard Poumelin's work. Richard Poumelin's postmodern - impressionist approach consists of creating an ambiance of colours dotted with light. Between curves vertical lines he creates a "world apart" a high structured world. His work is full of emotion and vibration. His quest for absolute truth paves the way for an intense lyricism. In addition to his acrylic and watercolour painting, Richard is an accomplished guitarist and the viewer will sometimes find musical themes in his paintings. Expressed or not, this sensitivity is never absent, and nourishes each of his paintings. CLICK AND BUY OR PHONE 01326 219323, mobile 07913 848515